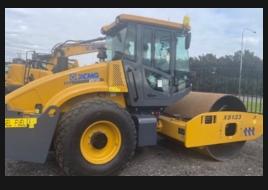

#### WET AND DRY EQUIPMENT

2020 CAT 311F EXCAVATOR

2 X 310E HAUL TRUCKS 1 X 872 GP GRADER

2021 XCMG 12.5T PAD FOOT

2021 XCMG 12.5T SMOOTH DRUM

2022 SANY 1.8T EXCAVATOR WITH TRAILER

2022 SANY 15.T EXCAVATOR WITH TILT HITCH