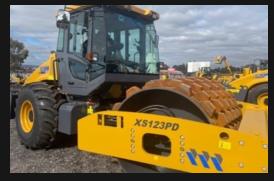

#### WET AND DRY EQUIPMENT

2020 CAT 311F EXCAVATOR

2 X 310E HAUL TRUCKS 1 X 872 GP GRADER

2021 XCMG 12.5T PAD FOOT

2021 XCMG 12.5T SMOOTH DRUM

2022 SANY 1.8T EXCAVATOR WITH TRAILER

2022 SANY 15.T EXCAVATOR WITH TILT HITCH

XCMG 8T EXCAVATOR WITH TILT HITCH AND RUBBER TRACKS

2022 SANY 36T EXCAVATOR 4300KG SWL TILT HITCH