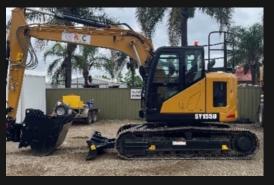

#### WET AND DRY EQUIPMENT

2018 ISUZI FYJ-9000L MEGA VAC UNIT TRUCK BASE DOT

2008 HINO TANDEM AND 10,000L WATERCART

2013 ISUZU FFR600 TIPPER

2 X 2021 ISUZU 9T TIPPERS

2020 CAT 308 EXCAVATOR

2021 KUBOTA U48 EXCAVATOR WITH TILT HITCH