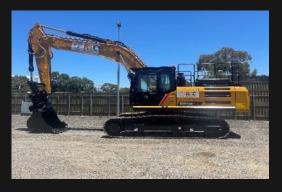

#### WET AND DRY EQUIPMENT

2020 CAT 311F EXCAVATOR

2 X 310E HAUL TRUCKS 1 X 872 GP GRADER

2021 XCMG 12.5T PAD FOOT

2021 XCMG 12.5T SMOOTH DRUM

2022 SANY 1.8T EXCAVATOR WITH TRAILER

2022 SANY 15.T EXCAVATOR WITH TILT HITCH

XCMG 8T EXCAVATOR WITH TILT HITCH AND RUBBER TRACKS

2022 SANY 36T EXCAVATOR 4300KG SWL TILT HITCH