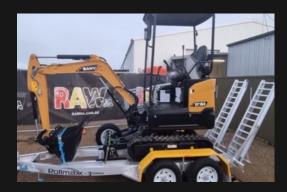

#### WET AND DRY EQUIPMENT

2020 CAT 311F EXCAVATOR

2 X 310E HAUL TRUCKS 1 X 872 GP GRADER

2021 XCMG 12.5T PAD FOOT

2021 XCMG 12.5T SMOOTH DRUM

2022 SANY 1.8T EXCAVATOR WITH TRAILER

2022 SANY 15.T EXCAVATOR WITH TILT HITCH