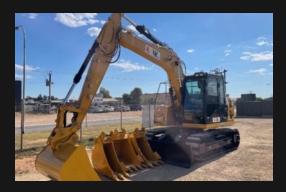

#### WET AND DRY EQUIPMENT

2020 CAT 311F EXCAVATOR

2 X 310E HAUL TRUCKS 1 X 872 GP GRADER

2021 XCMG 12.5T PAD FOOT

2021 XCMG 12.5T SMOOTH DRUM

2022 SANY 1.8T EXCAVATOR WITH TRAILER

2022 SANY 15.T EXCAVATOR WITH TILT HITCH

XCMG 8T EXCAVATOR WITH TILT HITCH AND RUBBER TRACKS

2022 SANY 36T EXCAVATOR 4300KG SWL TILT HITCH