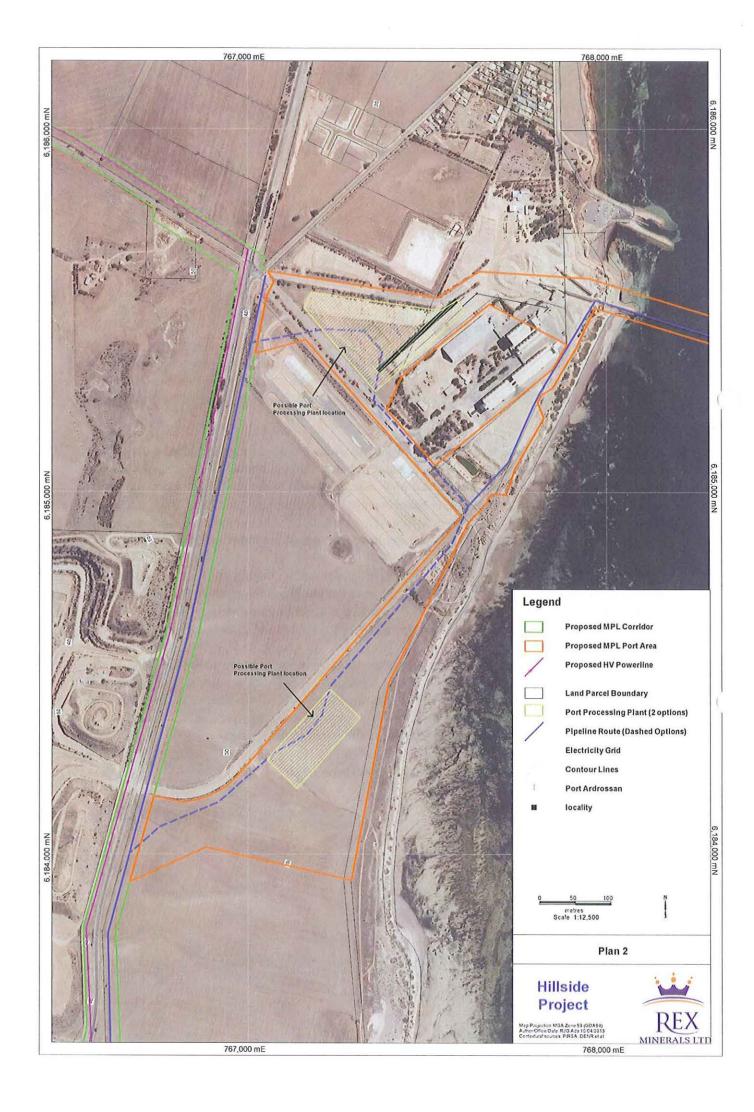

# Attachments

The following attachments are required for the application to be valid.

| A detailed plan (labelled Plan 1) of the location of the land  The plan must show the land sought to be included in the licence, and also – dimensions and coordinates/bearings of licence boundaries; and bearings and distances from land boundaries or other known points; and the proposed means of access from a public road.                                                                                                                                                                                                                                                                                                                                                    | Attach two clearly labelled plans containing the required components.               |
|---------------------------------------------------------------------------------------------------------------------------------------------------------------------------------------------------------------------------------------------------------------------------------------------------------------------------------------------------------------------------------------------------------------------------------------------------------------------------------------------------------------------------------------------------------------------------------------------------------------------------------------------------------------------------------------|-------------------------------------------------------------------------------------|
| A detailed plan (labelled Plan 2) of the physical features of the land  This plan must show, with reasonable accuracy —  the physical features of the area including high and low ground, the location of creeks, drainage channels, dams, roads, houses, fences, power lines, existing workings, dumps and tailing dams, standing trees and shrubs and any other relevant features within or adjacent to the licence area; and  the location of proposed buildings, treatment plant, tailings or other disposal areas, roads and tracks and other features of the proposal.                                                                                                          |                                                                                     |
| All measurements taken for the purposes of the plans must be taken with a GPS unit or other survey equipment.                                                                                                                                                                                                                                                                                                                                                                                                                                                                                                                                                                         | and the                                                                             |
| A management plan for the licence area  The management plan must do the following —  specify the nature and extent of the proposed operations or activities; and  set out an assessment of the environmental impacts of the proposed operations or activities; and  set out an outline of the measures proposed to manage, limit or remedy those environmental impacts; and  set out a statement of the environmental outcomes that are expected to occur; and include a draft statement of the criteria to be used to measure the expected environmental outcomes; and  include the results of any consultation undertaken in connection with the proposed operations or activities. | Attach a<br>management<br>plan that<br>addresses each<br>of the criteria<br>listed. |

The purpose of the MPL is to provide tenure for required infrastructure at and around the Port of Ardrossan. The area subject to the MPL application has a significant level of infrastructure already developed, and the placement of physical pegs would interfere with this infrastructure (eg within existing heavy vehicle roadways) and in some instances be impractical (eg existing infrastructure or paved areas). Several corners of the proposed MPL overlie open water which preclude conventional pegging. The proposed location of the MPL is provided in the accompanying diagrams.

The proposed MPL boundaries are aligned with freehold title boundaries as far as practical, with additional corners required to preclude certain areas at the request of the freehold title owner (Viterra Operations Pty Ltd) and to facilitate specific infrastructure corridor requirements. The MPL has been designed to include only freehold land titles and avoid road corridors and coastal land.

The MPL application has been designed to allow for several contingency options relating to the placement of the required infrastructure. These contingencies are required whilst land access and leasing options are progressed with the relevant parties. It is Rex's intention to relinquish parts of the MPL once it has been confirmed that contingency options are no longer required for consideration. The MPL has been surveyed accordingly to allow for this intended relinquishment.