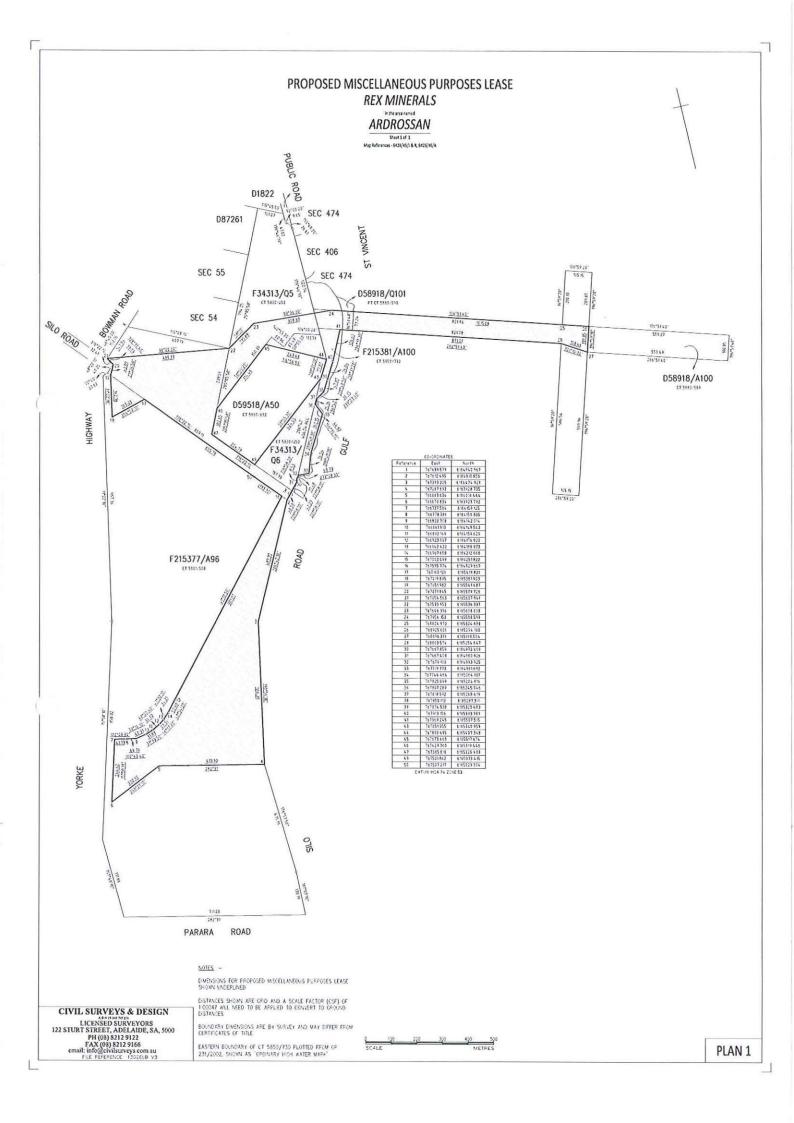

# Attachments

The following attachments are required for the application to be valid.

| A detailed plan (labelled Plan 1) of the location of the land  The plan must show the land sought to be included in the licence, and also – dimensions and coordinates/bearings of licence boundaries; and bearings and distances from land boundaries or other known points; and the proposed means of access from a public road.                                                                                                                                                                                                                                                                                                                                                    | Attach two clearly labelled plans containing the required components.               |
|---------------------------------------------------------------------------------------------------------------------------------------------------------------------------------------------------------------------------------------------------------------------------------------------------------------------------------------------------------------------------------------------------------------------------------------------------------------------------------------------------------------------------------------------------------------------------------------------------------------------------------------------------------------------------------------|-------------------------------------------------------------------------------------|
| A detailed plan (labelled Plan 2) of the physical features of the land  This plan must show, with reasonable accuracy —  the physical features of the area including high and low ground, the location of creeks, drainage channels, dams, roads, houses, fences, power lines, existing workings, dumps and tailing dams, standing trees and shrubs and any other relevant features within or adjacent to the licence area; and  the location of proposed buildings, treatment plant, tailings or other disposal areas, roads and tracks and other features of the proposal.                                                                                                          |                                                                                     |
| All measurements taken for the purposes of the plans must be taken with a GPS unit or other survey equipment.                                                                                                                                                                                                                                                                                                                                                                                                                                                                                                                                                                         | and the                                                                             |
| A management plan for the licence area  The management plan must do the following —  specify the nature and extent of the proposed operations or activities; and  set out an assessment of the environmental impacts of the proposed operations or activities; and  set out an outline of the measures proposed to manage, limit or remedy those environmental impacts; and  set out a statement of the environmental outcomes that are expected to occur; and include a draft statement of the criteria to be used to measure the expected environmental outcomes; and  include the results of any consultation undertaken in connection with the proposed operations or activities. | Attach a<br>management<br>plan that<br>addresses each<br>of the criteria<br>listed. |

The purpose of the MPL is to provide tenure for required infrastructure at and around the Port of Ardrossan. The area subject to the MPL application has a significant level of infrastructure already developed, and the placement of physical pegs would interfere with this infrastructure (eg within existing heavy vehicle roadways) and in some instances be impractical (eg existing infrastructure or paved areas). Several corners of the proposed MPL overlie open water which preclude conventional pegging. The proposed location of the MPL is provided in the accompanying diagrams.

The proposed MPL boundaries are aligned with freehold title boundaries as far as practical, with additional corners required to preclude certain areas at the request of the freehold title owner (Viterra Operations Pty Ltd) and to facilitate specific infrastructure corridor requirements. The MPL has been designed to include only freehold land titles and avoid road corridors and coastal land.

The MPL application has been designed to allow for several contingency options relating to the placement of the required infrastructure. These contingencies are required whilst land access and leasing options are progressed with the relevant parties. It is Rex's intention to relinquish parts of the MPL once it has been confirmed that contingency options are no longer required for consideration. The MPL has been surveyed accordingly to allow for this intended relinquishment.